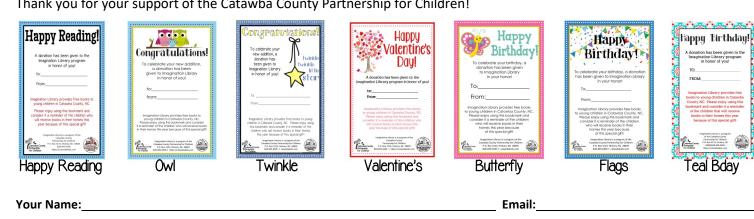

## Honor & Memorial Cards - ORDER FORM -

Memory

Give a donation to Imagination Library in honor of a friend, neighbor, teacher, or family member! There is no minimum donation per card; just make a donation of your choosing. Cards are 5½" x 8½" and come with a special bookmark.

We have several designs to choose from. Please provide your choice of card and contact information below. Let us know if you have any special card requests. A gift of only \$25 will provide a child in Catawba County an age-appropriate children's book each month for an entire year. All donations are tax-deductible. Thank you for your support of the Catawba County Partnership for Children!